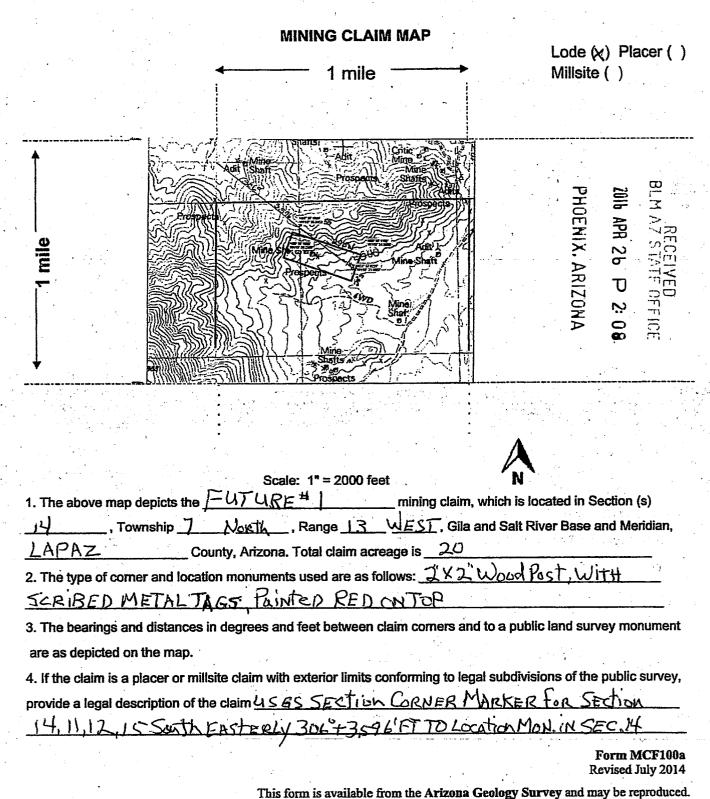

Future #1 Sec 14, Twn 7N, Rng 13W, claim encompasses N.W. ¼ Section 14 and N.E. ¼ Section 14

Please send a recorded and stamped copy to:

DWL Properties LLC 1209 E County Rd 16E Loveland, CO 80537

Thank you