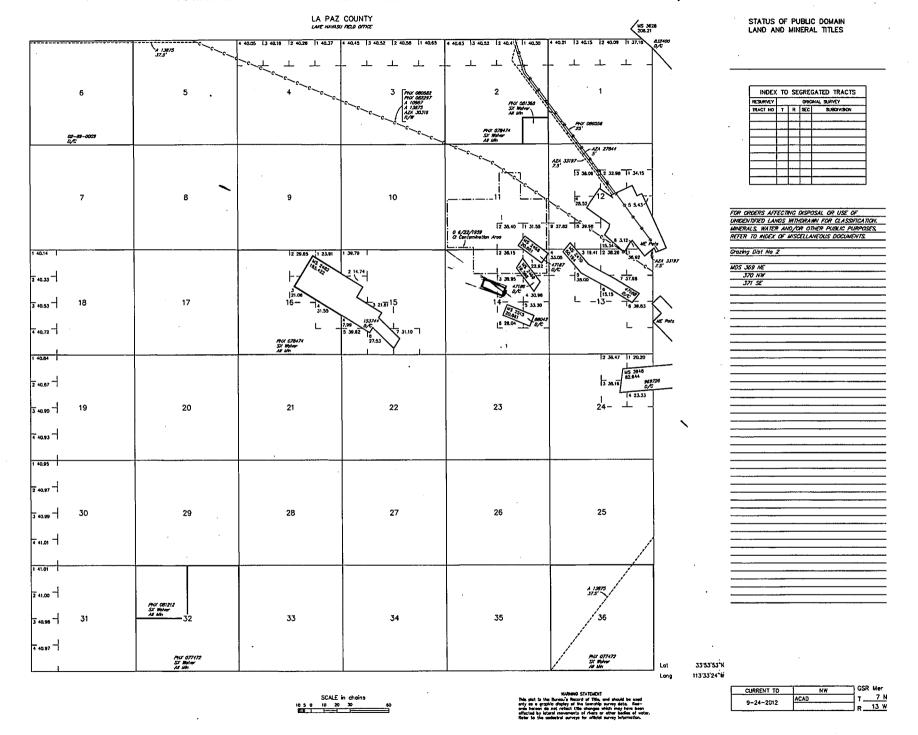

Future #1 Sec 14, Twn 7N, Rng 13W, claim encompasses N.W. ¼ Section 14 and N.E. ¼ Section 14

Please send a recorded and stamped copy to:

DWL Properties LLC 1209 E County Rd 16E Loveland, CO 80537

Thank you

BLM has deferred assessment work (attach copy of decision granting deferment, or pending petition for deferment including date petition was filed.)

| Line<br>No. | AMC NUMBER | ** CLAIM/SITE NAME | COUNTY RECORDER DATA (If available) | TWP. | RNG 🕏 | SEC |
|-------------|------------|--------------------|-------------------------------------|------|-------|-----|
| 11          | 43802      | 8 Future#1         |                                     | 7N   | 13W   | 14  |
| 2           |            |                    |                                     |      | •     |     |
| 3           |            |                    |                                     |      |       |     |
| 4           |            |                    | •                                   |      |       |     |
| 5           |            |                    |                                     |      |       |     |
| 6           |            |                    |                                     |      |       |     |
| 7           |            |                    |                                     |      |       |     |
| 88          |            |                    |                                     |      |       |     |
| 9           |            | ,                  |                                     |      |       |     |
| 10          | ·          |                    |                                     |      |       | _   |